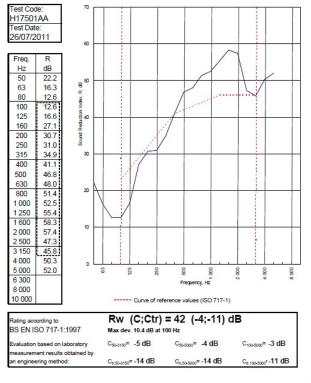

## System Performance Breakdown

Fire Resistance: BS476 Part 22:1987: Test Ref & Date or Applied Ref & Report: Max Height: Thickness: Duty Grade: BS 5234: Part 2:1992: Sound Insulation:

60/60 Minutes (Integrity/Insulation). - BRE Report P102396-1011C Refer to Speedline Specification Clause 112 mm. (At Base Track, Excluding Finishes) Severe - Annexes A-F 42 RwdB, Date Tested or Assessed Against - 50-S-57