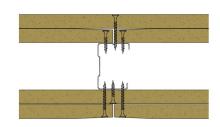

## 50-S-58 - SPEEDLINE System Data Sheet - Version V1 (24-10-23)

SPEEDLINE 50mm 'C' Stud Partition @600mm Ctrs, with 2x Siniat GTEC 15mm Standard Board each side